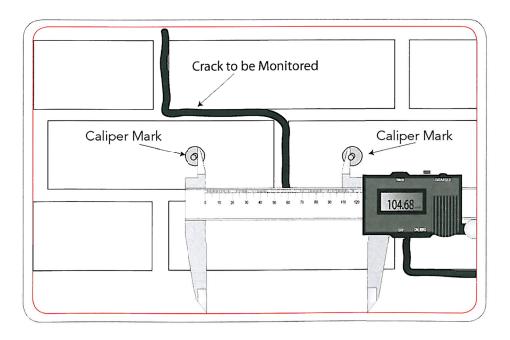

## **Fixing Instructions**

- 1. Fix the Caliper Marks with adhesive about 80mm to 100mm apart on either side of the crack to be monitored.
- 2. The line of Caliper Marks should be perpendicular to the crack.
- 3. Allow the adhesive to harden thoroughly before taking the first reading.
- 4. The distance between the Caliper Marks is measured by locating the top caliper jaw on the inside of each Caliper Mark.