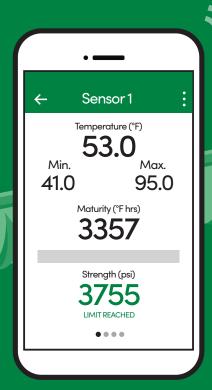

Pull strap tight over the installation hook and fold remaining strap over

Secure the cable and temperature probe below the rebar

Pour concrete and monitor results in the mobile app or remotely with SmartHub™