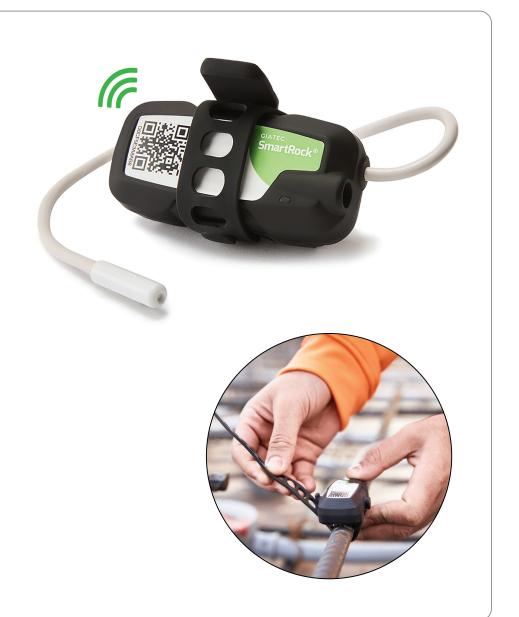

## Get started with your SmartRock™or SmartRock™Plus sensors in these easy steps

Remove the temperature probe from the sensor to activate

Add the sensor to your project by scanning the QR Code

Temperature Probe Remove to Activate

**LED Indicator** 

**QR** Code

**Transmitter** 

**Sensor Cable** 

**Installation Hook** 

Installation Strap

Assign the sensor a name in the mobile app and on its label

Install the transmitter on rebar no more than 2 inches (5cm) from concrete surface