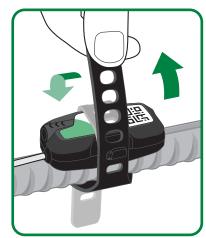

Pull strap tight over the installation hook and fold remaining strap over

Secure the cable and temperature probe below the rebar

Pour concrete and monitor results in the mobile app or remotely with SmartHub™