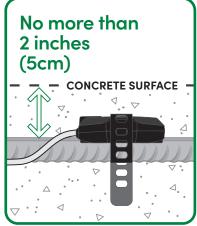

**LED Indicator** 

**QR** Code

**Transmitter** 

**Sensor Cable** 

**Installation Hook** 

Installation Strap

Assign the sensor a name in the mobile app and on its label

Install the transmitter on rebar no more than 2 inches (5cm) from concrete surface