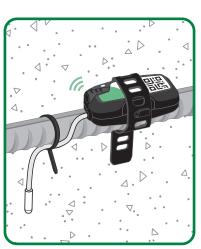

**LED Indicator** 

**QR** Code

**Transmitter** 

**Sensor Cable** 

**Installation Hook** 

Installation Strap

Assign the sensor a name in the mobile app and on its label

Install the transmitter on rebar no more than 2 inches (5cm) from concrete surface