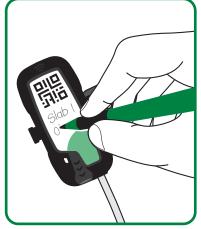

## Get started with your SmartRock™or SmartRock™Plus sensors in these easy steps

Remove the temperature probe from the sensor to activate

Add the sensor to your project by scanning the QR Code

Temperature Probe Remove to Activate