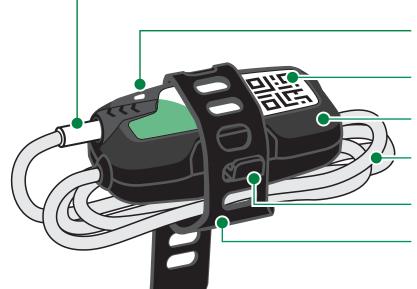

**LED Indicator** 

**QR** Code

**Transmitter** 

**Sensor Cable** 

**Installation Hook** 

Installation Strap

Assign the sensor a name in the mobile app and on its label

Install the transmitter on rebar no more than 2 inches (5cm) from concrete surface