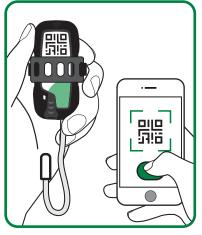

## Get started with your SmartRock™or SmartRock™Plus sensors in these easy steps

Remove the temperature probe from the sensor to activate

Add the sensor to your project by scanning the QR Code

Temperature Probe Remove to Activate