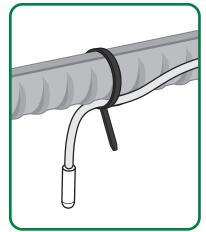

Pull strap tight over the installation hook and fold remaining strap over

Secure the cable and temperature probe below the rebar

Pour concrete and monitor results in the mobile app or remotely with SmartHub™