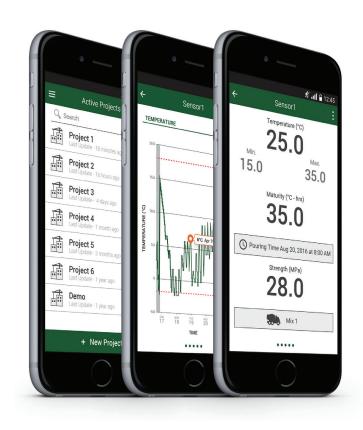

Pull strap tight over the installation hook and fold remaining strap over

Secure the cable and temperature probe below the rebar

Pour concrete and monitor results in the mobile app or remotely with SmartHub™